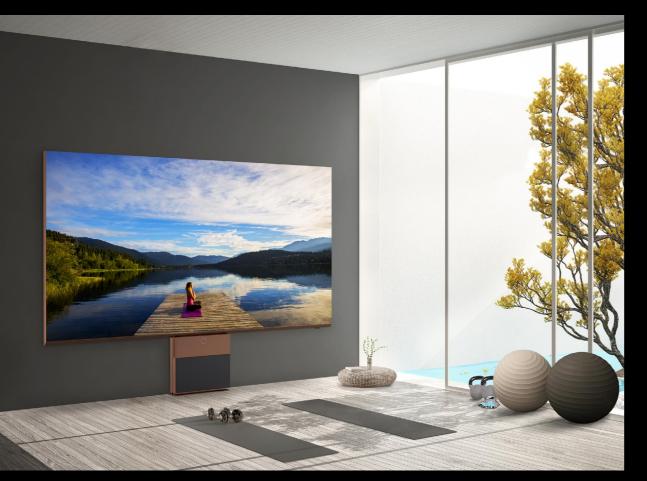

dio, working in harmony to redefine the luxury home cinema experience.



\* B&O speakers sold separately (https://www.bang-olufsen.com/en/int/speakers/beolab-90)

#### BANG & OLUFSEN LG MAGNIT

Bang & Olufsen's rich heritage, spanning 97 years of design and audio excellence, makes an excellent match for LG MAGNIT. When adding the flagship Beolab 90 or Beolab 50 speakers to the screen, the result is an immersive cinematic experience with seamless, large-scale images and powerful, nuanced sound.

Bang & Olufsen Audio Solutions



Beolab 90



Beolab 50

## Elegance for Every Corner of Your Home

LG MAGNIT can make every space in your home more valuable and entertaining while sleek design makes it a beautiful modern artistic object.





Lounge / Hall



Living Room

Bedroom

### LG MAGNIT



Fitness Room



Home Cinema



## LG MAGNIT

Home Bar





#### SPECIFICATION

| Inch (4K) / Pixel Pitch  | 136" / 0.78 mm                                                                                                 |
|--------------------------|----------------------------------------------------------------------------------------------------------------|
| Brightness               | Peak 2,000 / Max 250 nit                                                                                       |
| Contrast Ratio           | 150,000 : 1 @ 10 Lux                                                                                           |
| Viewing Angle            | 150° × 148°                                                                                                    |
| HDR