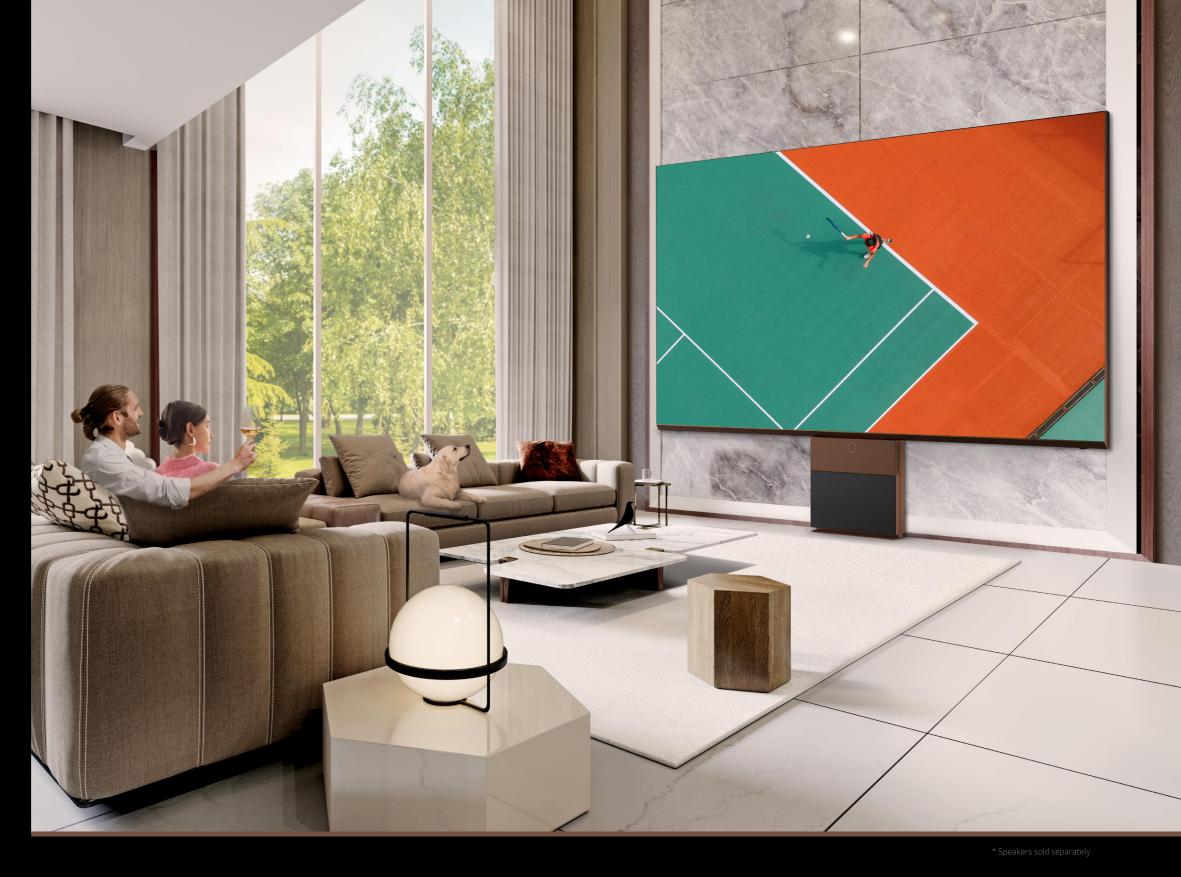

## An incredible Audio-visual Experience in Partnership with Bang & Olufsen

Exquisite picture quality and immersive powerful audio, working in harmony to redefine the luxury home cinema experience.

\* B&O speakers sold separately (https://www.bang-olufsen.com/en/int/speakers/beolab-90)

#### BANG & OLUFSEN LG MAGNIT

Bang & Olufsen's rich heritage, spanning 97 years of design and audio excellence, makes an excellent match for LG MAGNIT. When adding the flagship Beolab 90 or Beolab 50 speakers to the screen, the result is an immersive cinematic experience with seamless, large-scale images and powerful, nuanced sound.

Bang & Olufsen Audio Solutions

Beolab 90

Beolab 50