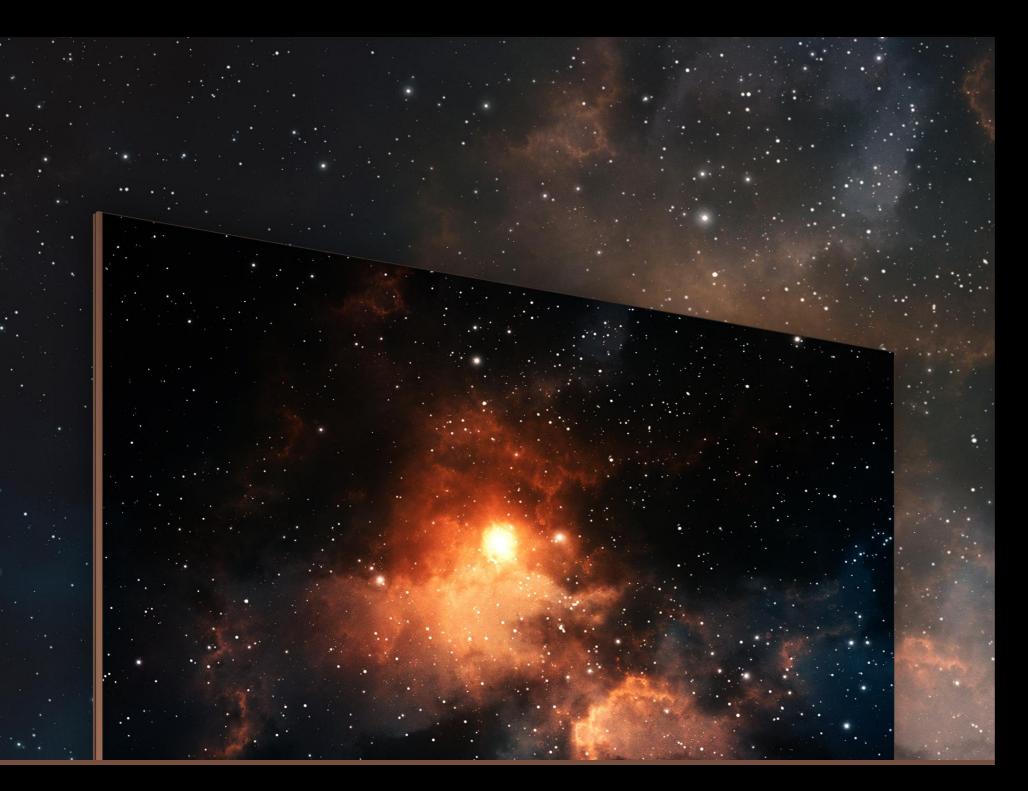

### Accurate Colors, Full of Wonder

The display's solid blacks render truly accurate colors resulting in breathtakingly distinctive content. The carefully selected processor controls color purity to ensure a uniform color display across the screen. The more vivid the colors, the greater your wonder will be. Indulge in a festival of colors on a panoramic masterpiece.

#### Infinite Darkness, Awakened Details

LG MAGNIT creates a surprisingly deep contrast. LG achieves this by removing the original RGB packaging and replacing it with its own full black coating technology. This enhances the color vividness and reveals even the tiniest details, that were previously hidden in the shadows, to provide a realistic sense of immersion.