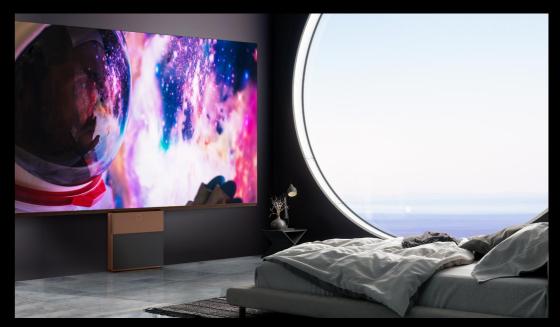

cture quality and immersive powerful audio, working in harmony to redefine the luxury home cinema experience.



\* B&O speakers sold separately (https://www.bang-olufsen.com/en/int/speakers/beolab-90)

#### BANG & OLUFSEN LG MAGNIT

Bang & Olufsen's rich heritage, spanning 97 years of design and audio excellence, makes an excellent match for LG MAGNIT. When adding the flagship Beolab 90 or Beolab 50 speakers to the screen, the result is an immersive cinematic experience with seamless, large-scale images and powerful, nuanced sound.

Bang & Olufsen Audio Solutions



Beolab 90



Beolab 50

## Elegance for Every Corner of Your Home

LG MAGNIT can make every space in your home more valuable and entertaining while sleek design makes it a beautiful modern artistic object.





Lounge / Hall



Living Room

Bedroom

### LG MAGNIT



Fitness Room



Home Cinema



## LG MAGNIT

Home Bar





#### SPECIFICATION

| Inch (4K) / Pixel Pitch  | 136" / 0.78 mm                                                                                                 |
|--------------------------|----------------------------------------------------------------------------------------------------------------|
| Brightness               | Peak 2,000 / Max 250 nit                                                                                       |
| Contrast Ratio           | 150,000 : 1 @ 10 Lux                                                                                           |
| Viewing Angle            | 150° × 148°