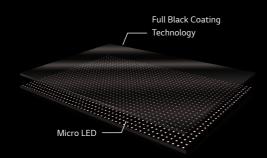

#### Infinite Darkness, Awakened Details

LG MAGNIT creates a surprisingly deep contrast. LG achieves this by removing the original RGB packaging and replacing it with its own full black coating technology. This enhances the color vividness and reveals even the tiniest details, that were previously hidden in the shadows, to provide a realistic sense of immersion.