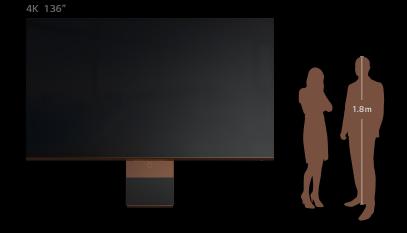

#### SPECIFICATION

| Inch (4K) / Pixel Pitch  | 136" / 0.78 mm                                                                                                 |
|--------------------------|----------------------------------------------------------------------------------------------------------------|
| Brightness               | Peak 2,000 / Max 250 nit                                                                                       |
| Contrast Ratio           | 150,000 : 1 @ 10 Lux                                                                                           |
| Viewing Angle            | 150° × 148°                                                                                                    |
| HDR                      | HDR10, HDR10 Pro                                                                                               |
| Frame Rate               | 120 Hz                                                                                                         |
| Refresh Rate             | 3,840 Hz                                                                                                       |
| Connectivity (Media Box) | HDMI In (4), USB In (2), LAN In, RS-232C In, Digital Audio Out, eARC, WiSA Ready,<br>Built-in Wi-Fi, Bluetooth |
| СР Арр                   | Netflix, YouTube, Prime Video, Disney+, and more                                                               |
| Mobile App (Collage)     |                                                                                                                |
| Power Consumption        | Max. 2,000 W (SQM 395 W)                                                                                       |
| IP Grade                 | IP50/20 Y                                                                                                      |
| Eye Comfort              | Y<br>TÜVRhefnand<br>CERTIFIED                                                                                  |