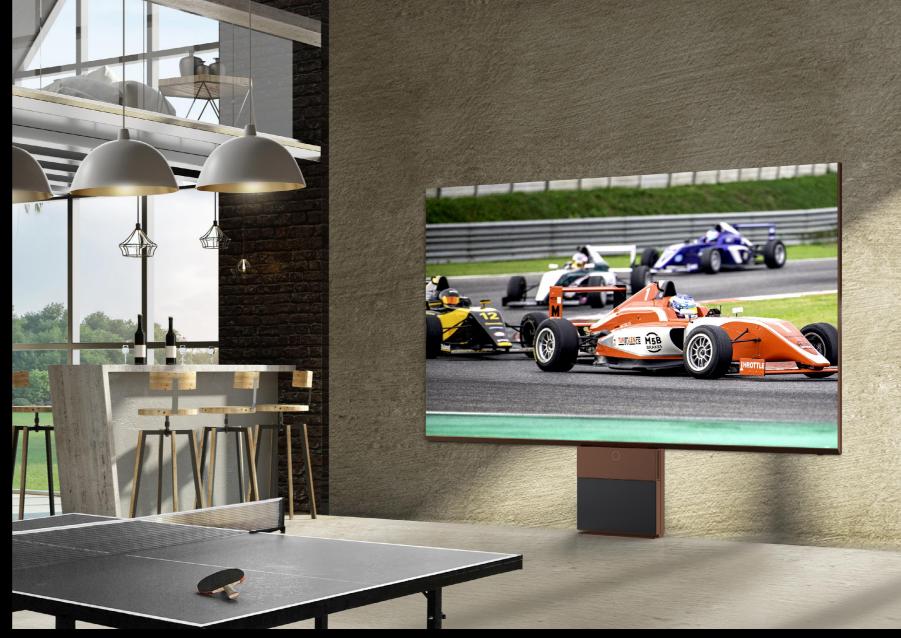

## Elegance for Every Corner of Your Home

LG MAGNIT can make every space in your home more valuable and entertaining while sleek design makes it a beautiful modern artistic object.

Lounge / Hall

Living Room