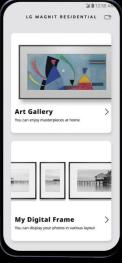

## My Own Digital Gallery

Thanks to its very own mobile app, MAGNIT 136" becomes the canvas on which famous works of art can be displayed. Whether curating your own collection of masterpieces or casting a gallery of family photos – MAGNIT makes home living into a work of art.

\* Image is for demonstration purposes only. Actual mobile app display may differ from the example shown here \* Mobile app available in the first quarter of 2023

Mobile app available in the first quarter of 2023.