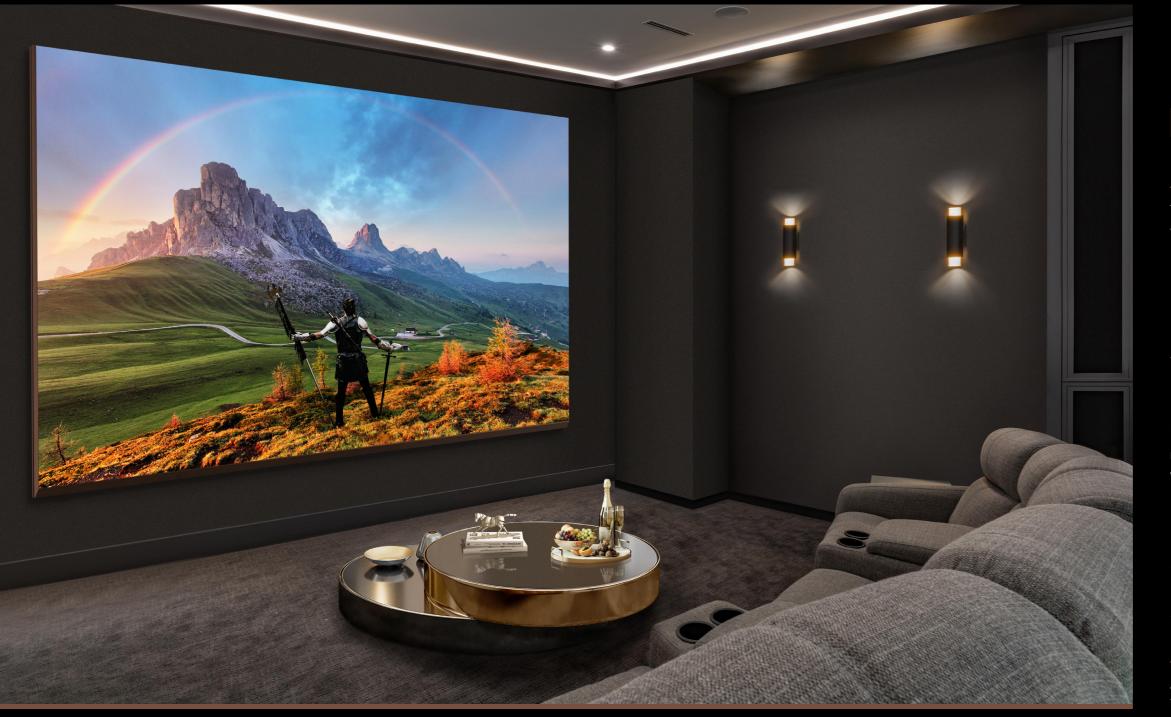

## Built to Deliver the Ultimate Entertainment

LG MAGNIT is equipped with various user-friendly features to help you easily enjoy the innovative viewing experience delivered by ultra high definition in super-sized screens.

## Elegance for Every Corner of Your Home

LG MAGNIT can make every space in your home more valuable and entertaining while sleek design makes it a beautiful modern artistic object.

Lounge / Hall

Living Room