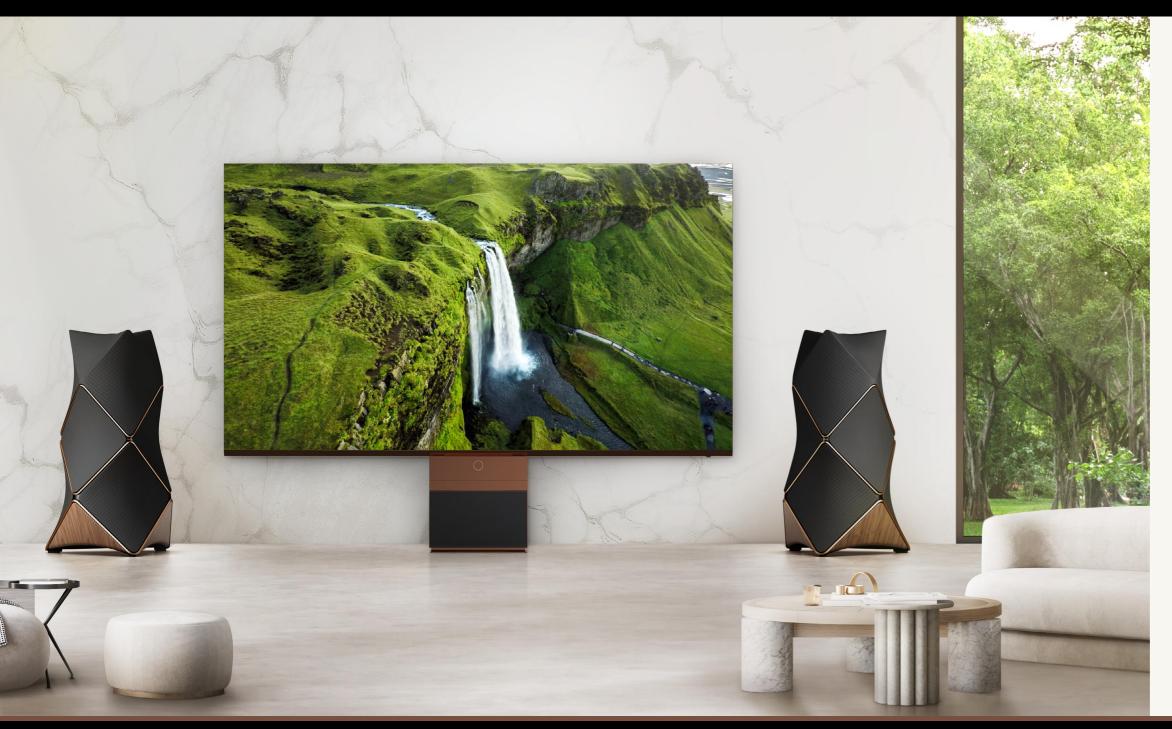

## An incredible Audio-visual Experience in Partnership with Bang & Olufsen

Exquisite picture quality and immersive powerful audio, working in harmony to redefine the luxury home cinema experience.

\* B&O speakers sold separately (https://www.bang-olufsen.com/en/int/speakers/beolab-90)

#### BANG & OLUFSEN LG MAGNIT

Bang & Olufsen's rich heritage, spanning 97 years of design and audio excellence, makes an excellent match for LG MAGNIT. When adding the flagship Beolab 90 or Beolab 50 speakers to the screen, the result is an immersive cinematic experience with seamless, large-scale images and powerful, nuanced sound.