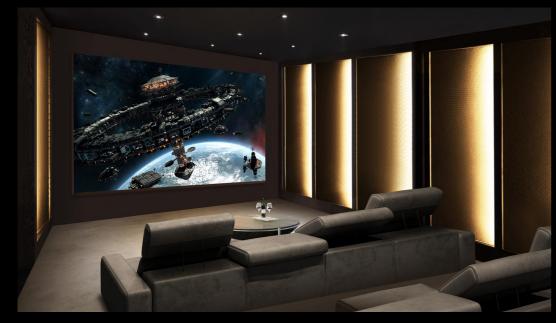

harmony to redefine the luxury home cinema experience.



\* B&O speakers sold separately (https://www.bang-olufsen.com/en/int/speakers/beolab-90)

#### BANG & OLUFSEN LG MAGNIT

Bang & Olufsen's rich heritage, spanning 97 years of design and audio excellence, makes an excellent match for LG MAGNIT. When adding the flagship Beolab 90 or Beolab 50 speakers to the screen, the result is an immersive cinematic experience with seamless, large-scale images and powerful, nuanced sound.

Bang & Olufsen Audio Solutions



Beolab 90



Beolab 50

## Elegance for Every Corner of Your Home

LG MAGNIT can make every space in your home more valuable and entertaining while sleek design makes it a beautiful modern artistic object.





Lounge / Hall



Living Room

Bedroom

### LG MAGNIT



Fitness Room



Home Cinema



## LG MAGNIT

Home Bar





#### SPECIFICATION

| Inch (4K) / Pixel Pitch  | 136" / 0.78 mm                                                                                                 |
|--------------------------|----------------------------------------------------------------------------------------------------------------|
| Brightness               | Peak 2,000 / Max 250 nit                                                                                       |
| Contrast Ratio           | 150,000 : 1 @ 10 Lux                                                                                           |
| Viewing Angle            | 150° × 148°                                                                                                    |
| HDR